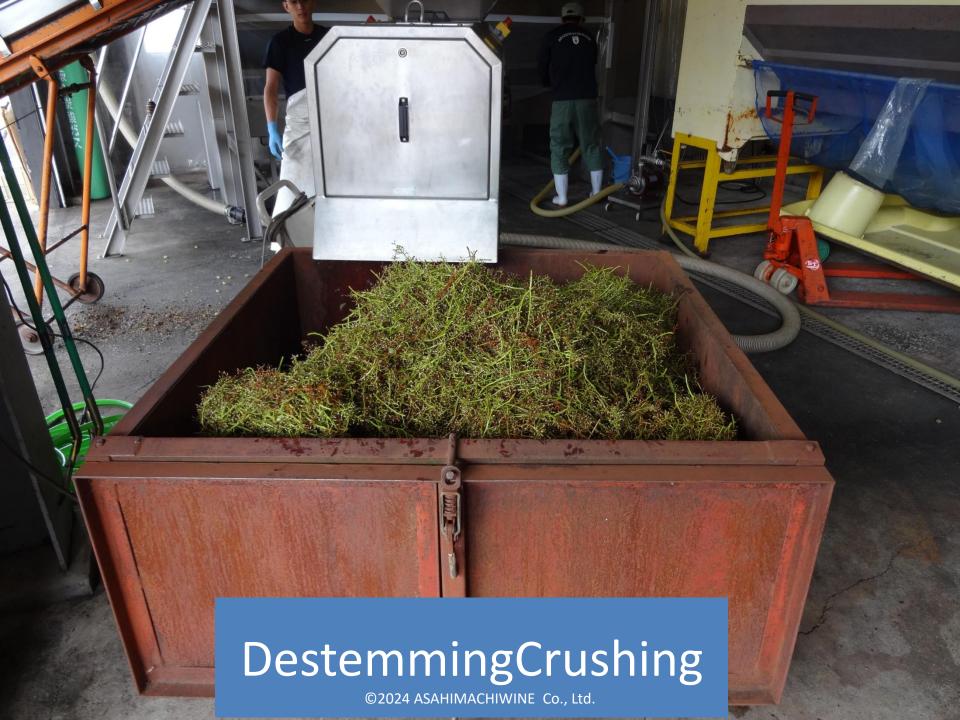

ur winemakers are passionate to dedicate for making exceptional wine from the amazing grapes.



# OUR PHILOSOPHY (Our Passion)

"The best wines come from the highest quality grapes"

We believe the truly great wine is only possible from the great grapes.

Asahi-machi has the best environment for growing finest grapes with skilled vignerons.

With unwavering commitment to quality, our winemakers are passionate to dedicate for making exceptional wine from the amazing grapes.

Asahi-machi wine is the fruit of "Grapes, People and Mother Nature".



マイスターセレクション キュヴェ マスカットベーリーA 赤 2020

Producer Asahimachi Wine Wine name Meister Selection Cuvée Muscat Bailey A Score 90 Country Japan Region Tohoku Vintage 2020 Color Red









# Niagara native to New York

©2024 ASAHIMACHIWINE Co., Ltd.

















## Red Wine for Sample Volume: 750ml

| Image                                                                            | Product Description                                                                                                                                                                                                                                                                                                                                                                                                                                                                                                                            |
|----------------------------------------------------------------------------------|------------------------------------------------------