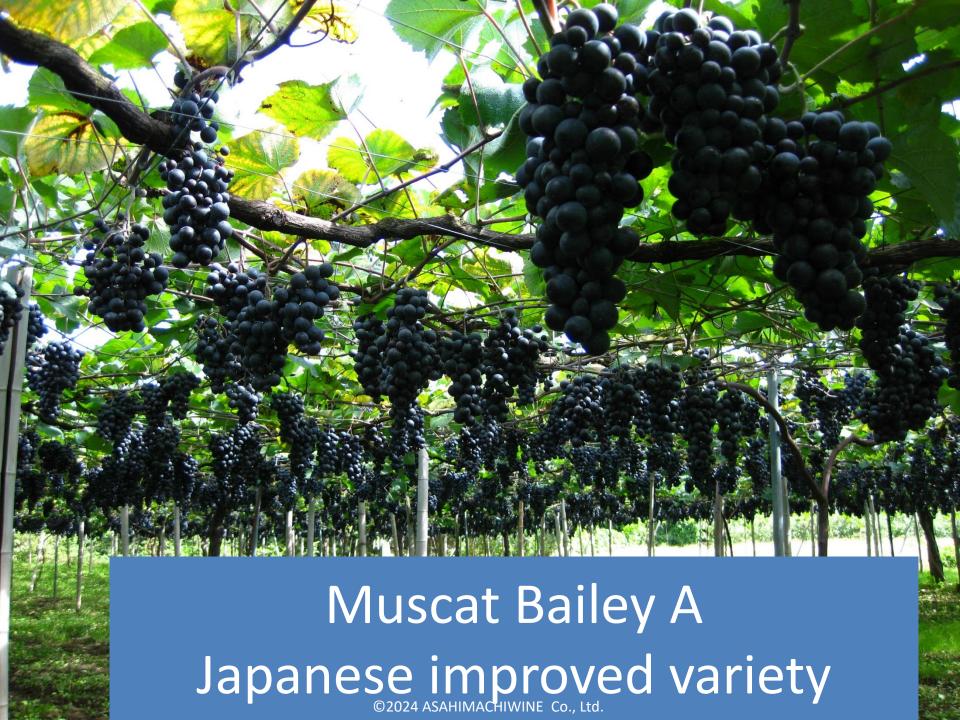

マイスターセレクション キュヴェ マスカットベーリーA 赤 2020

Producer Asahimachi Wine Wine name Meister Selection Cuvée Muscat Bailey A Score 90 Country Japan Region Tohoku Vintage 2020 Color Red