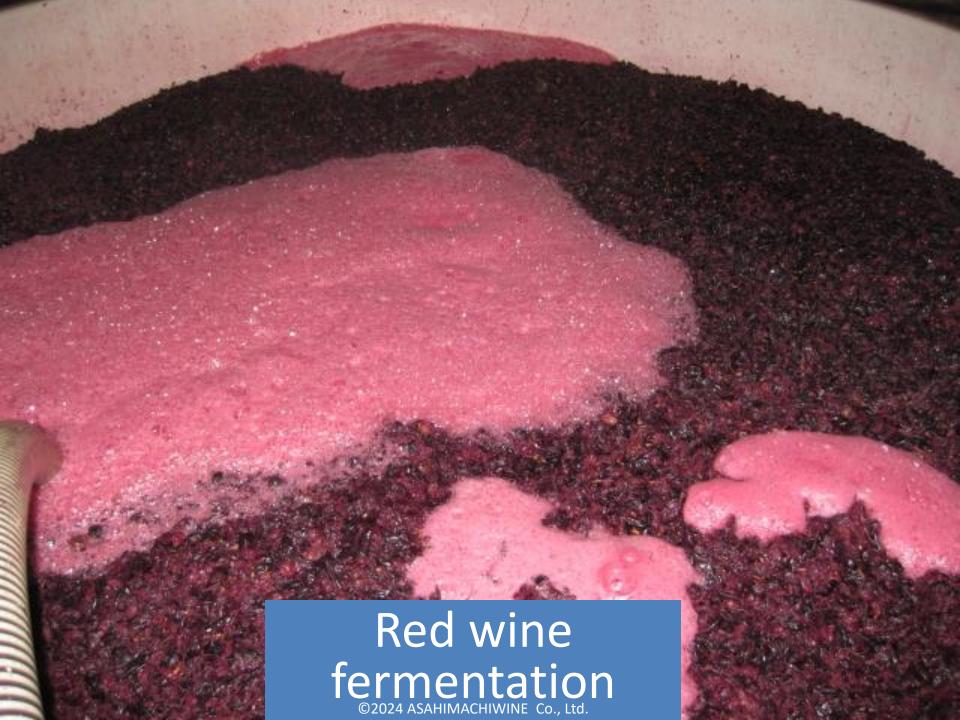

winemakers are passionate to dedicate for making exceptional wine from the amazing grapes.



# OUR PHILOSOPHY (Our Passion)

"The best wines come from the highest quality grapes"

We believe the truly great wine is only possible from the great grapes.

Asahi-machi has the best environment for growing finest grapes with skilled vignerons.

With unwavering commitment to quality, our winemakers are passionate to dedicate for making exceptional wine from the amazing grapes.

Asahi-machi wine is the fruit of "Grapes, People and Mother Nature".



マイスターセレクション キュヴェ マスカットベーリーA 赤 2020

Producer Asahimachi Wine Wine name Meister Selection Cuvée Muscat Bailey A Score 90 Country Japan Region Tohoku Vintage 2020 Color Red









# Niagara native to New York

©2024 ASAHIMACHIWINE Co., Ltd.

















## Red Wine for Sample Volume: 750ml

| Image                                                                            | Product Description                                                                                                                                                                                                                                                                                                                                                                                                                                                                                                                            |
|----------------------------------------------------------------------------------|--------------------------------------------------------