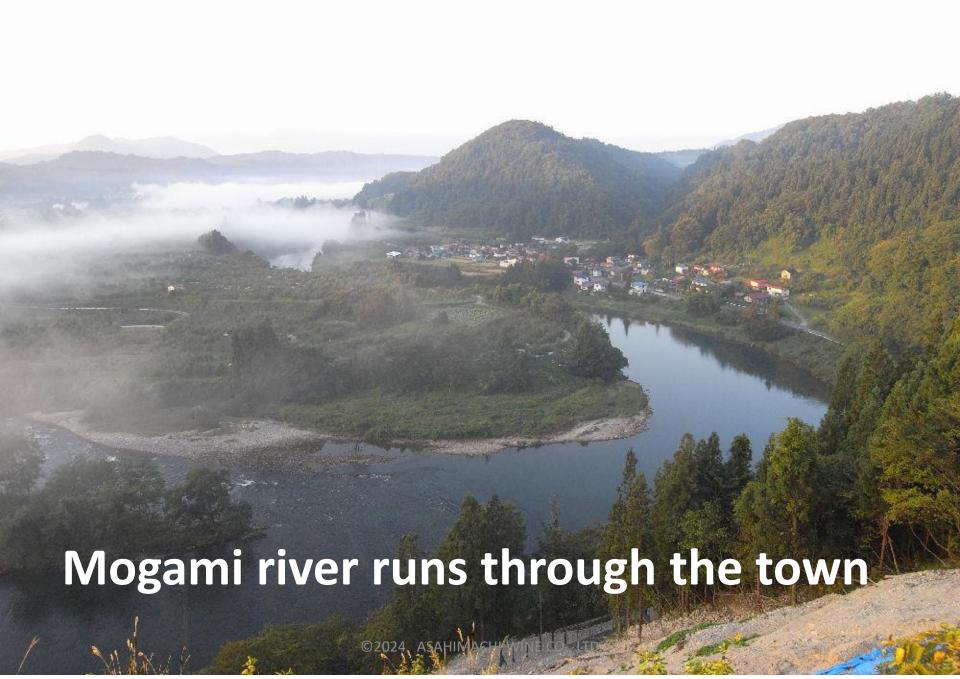

## 有限会社朝日町ワイン



#### ASAHIMACHI WINE CO., LTD.



No good grapes, No good wine.

©2024 ASAHIMACHI WINE CO., LTD



### **Company Outline**

Name: ASAHIMACHI WINE CO., LTD.

President: Hiroyuki Suzuki, Mayor of Asahimachi

**Annual Production:** 340,000 bottles





- Won multiple Awards at the Japan Wine Contest
- Received a visit by the crown prince



(current Emperor of Japan)



















With unwavering commitment to quality, our winemakers are passionate to dedicate for making exceptional wine from the amazing grapes.



# OUR PHILOSOPHY (Our Passion)

"The best wines come from the highest quality grapes"

We believe the truly great wine is only possible from the great grapes.

Asahi-machi has the best environment for growing finest grapes with skilled vignerons.

With unwavering commitment to quality, our winemakers are passionate to dedicate for making exceptional wine from the amazing grapes.

Asahi-machi wine is the fruit of "Grapes, People and Mother Nature".



マイスターセレクション キュヴェ マスカットベーリーA 赤 2020

Producer Asahimachi Wine Wine name Meister Selection Cuvée Muscat Bailey A Score 90 Country Japan Region Tohoku Vintage 2020 Color Red









# Niagara na