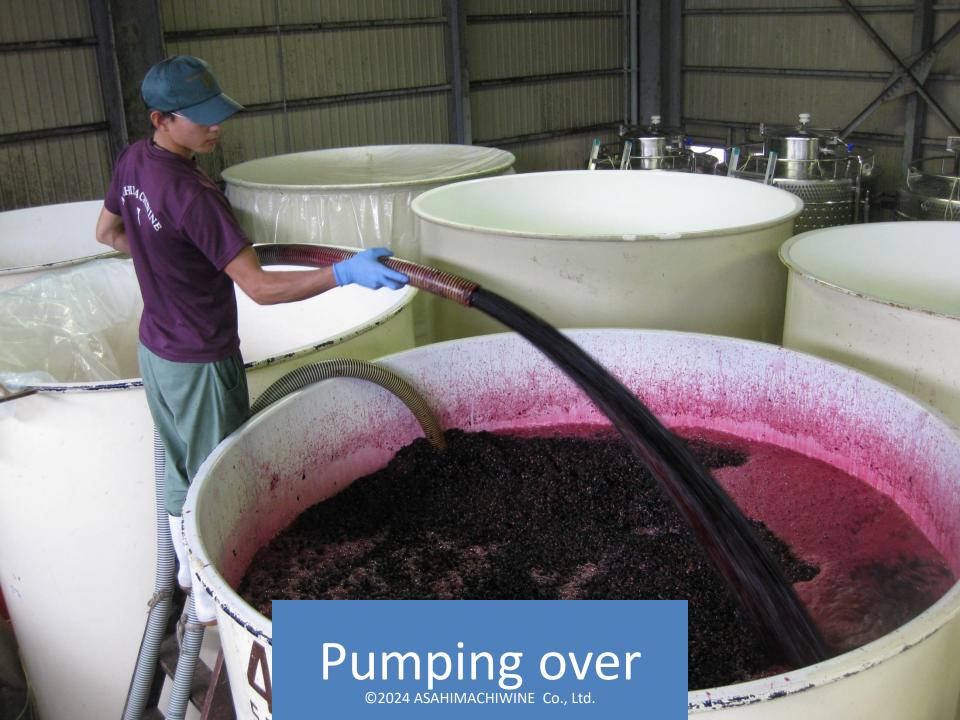

inemakers are passionate to dedicate for making exceptional wine from the amazing grapes.



# OUR PHILOSOPHY (Our Passion)

"The best wines come from the highest quality grapes"

We believe the truly great wine is only possible from the great grapes.

Asahi-machi has the best environment for growing finest grapes with skilled vignerons.

With unwavering commitment to quality, our winemakers are passionate to dedicate for making exceptional wine from the amazing grapes.

Asahi-machi wine is the fruit of "Grapes, People and Mother Nature".



マイスターセレクション キュヴェ マスカットベーリーA 赤 2020

Producer Asahimachi Wine Wine name Meister Selection Cuvée Muscat Bailey A Score 90 Country Japan Region Tohoku Vintage 2020 Color Red









# Niagara native to New York

©2024 ASAHIMACHIWINE Co., Ltd.

















## Red Wine for Sample Volume: 750ml

| Image                                                                            | Product Description                                                                                                                                                                                                                                                                                                                                                                                                                                                                                                                            |
|----------------------------------------------------------------------------------|----------------------------------------------------------