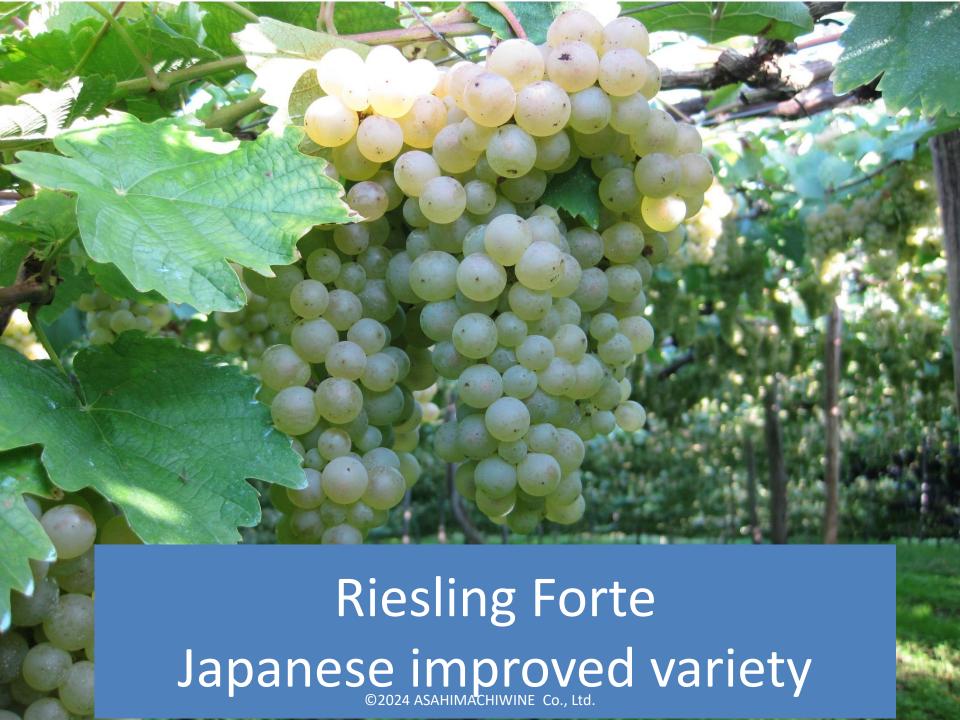

ity, our winemakers are passionate to dedicate for making exceptional wine from the amazing grapes.



# OUR PHILOSOPHY (Our Passion)

"The best wines come from the highest quality grapes"

We believe the truly great wine is only possible from the great grapes.

Asahi-machi has the best environment for growing finest grapes with skilled vignerons.

With unwavering commitment to quality, our winemakers are passionate to dedicate for making exceptional wine from the amazing grapes.

Asahi-machi wine is the fruit of "Grapes, People and Mother Nature".



マイスターセレクション キュヴェ マスカットベーリーA 赤 2020

Producer Asahimachi Wine Wine name Meister Selection Cuvée Muscat Bailey A Score 90 Country Japan Region Tohoku Vintage 2020 Color Red









# Niagara native to New York

©2024 ASAHIMACHIWINE Co., Ltd.

















## Red Wine for Sample Volume: 750ml

| Image                                                                            | Product Description                                                                                                                                                                                                                                                                                                                                                                                                                                                                                                                            |
|----------------------------------------------------------------------------------|------------------------------------------------