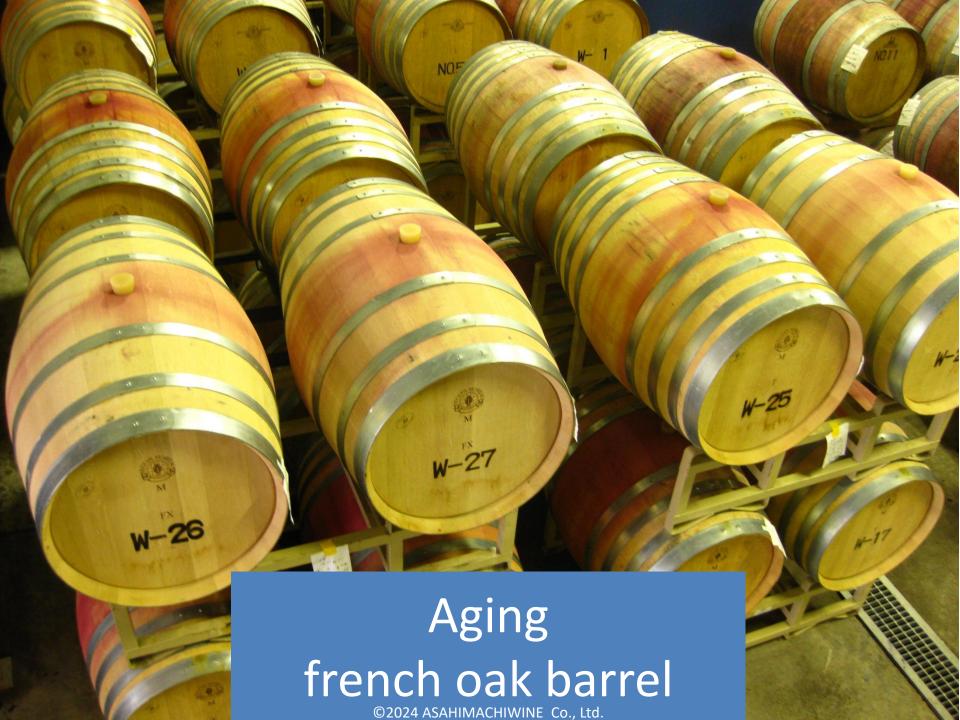

## Red Wine for Sample Volume: 750ml

| Image                                                                            | Product Description                                                                                                                                                                                                                                                                                                                                                                                                                                                                                                                            |
|----------------------------------------------------------------------------------|------------------------------------------------------------------------------------------------------------------------------------------------------------------------------------------------------------------------------------------------------------------------------------------------------------------------------------------------------------------------------------------------------------------------------------------------------------------------------------------------------------------------------------------------|
|                                                                                  | Name: Meister Selection Cuvée MuscatBaileyA Red<br>JAN: 4932823001208<br>Retail price in Japan: ¥3511                                                                                                                                                                                                                                                                                                                                                                                                                                          |
| Shills Solecting Curve  2019  Muscat Bailey A  VANDAN J-ABB  GHERT OLD MARKAZORA | These Muscat Bailey A grapes, grown by a contract farmer in the Asahi Town district of Yamagata Prefecture, were used to carefully create this wine and maximize its fruit flavor, which is then aged for 11 months in French wine barrels before being bottled for more than 2 years. The gorgeous fruit scent of Muscat Bailey A is harmonized with the refreshing aroma of red fruits, such as raspberries and wild strawberries. This wine is a velvety red wine with a pleasant tart and spicy complexity, accompanied by smooth tannins. |
|                                                                                  | Awarded DoubleGOLD medal at SAKURA Japan Women's Wine Award 2020 and 2023 Awarded Silver medal at Decanter World Wine Awards 2024 International Wine & Spirit Competition (IWSC)2024 Bronze Award Winner. International Wine Challenge(IWC)2024 COMMENDED Winner. Exported to Hong  ©2024 ASAHIMACHI WINE CO., LTD                                                                                                                                                                                                                             |