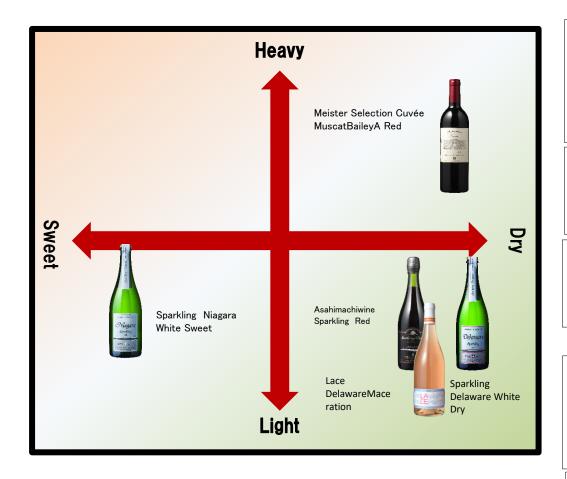

#### Classification by type Volume: 750ml

#### Pairing with meals

Meister Selection Cuvée MuscatBaileyA Red

X

Beef Stew · roast beef ·

Asahimachiwine Sparkling Red

Raw ham · Sukiyaki

Lace DelawareMaceration × seafood spaghetti

Sparkling Delaware White Dry

Sashimi, sushi, wild vegetable tempura

Sparkling Niagara White Sweet

blue cheese · tomato pasta