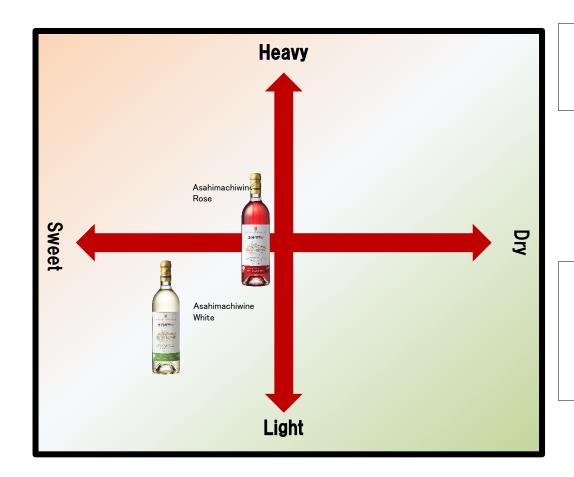

#### Pairing with meals

Classification by type Volume: 750ml

Asahimachiwine Rose ×
Nikujaga • Raw ham

Asahimachiwine White

×

Bacon wrapped asparagus

Tomato pasta

White fishu crudo