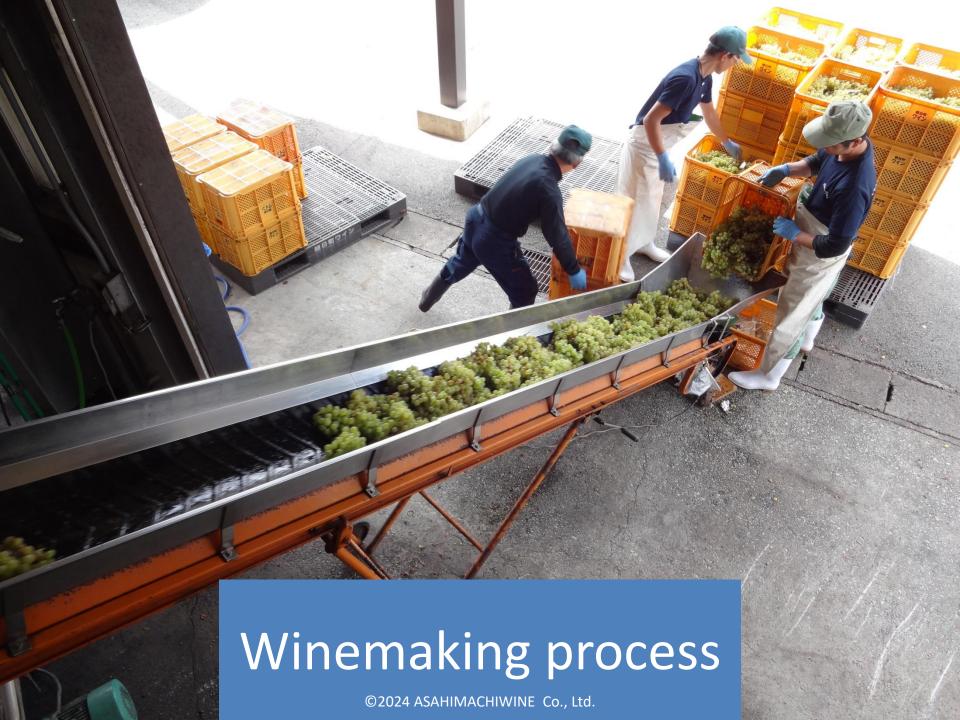

our winemakers are passionate to dedicate for making exceptional wine from the amazing grapes.



# OUR PHILOSOPHY (Our Passion)

"The best wines come from the highest quality grapes"

We believe the truly great wine is only possible from the great grapes.

Asahi-machi has the best environment for growing finest grapes with skilled vignerons.

With unwavering commitment to quality, our winemakers are passionate to dedicate for making exceptional wine from the amazing grapes.

Asahi-machi wine is the fruit of "Grapes, People and Mother Nature".



マイスターセレクション キュヴェ マスカットベーリーA 赤 2020

Producer Asahimachi Wine Wine name Meister Selection Cuvée Muscat Bailey A Score 90 Country Japan Region Tohoku Vintage 2020 Color Red









# Niagara native to New York

©2024 ASAHIMACHIWINE Co., Ltd.

















## Red Wine for Sample Volume: 750ml

| Image                                                                            | Product Description                                                                                                                                                                                                                                                                                                                                                                                                                                                                                                                            |
|----------------------------------------------------------------------------------|----------------------------------------------------