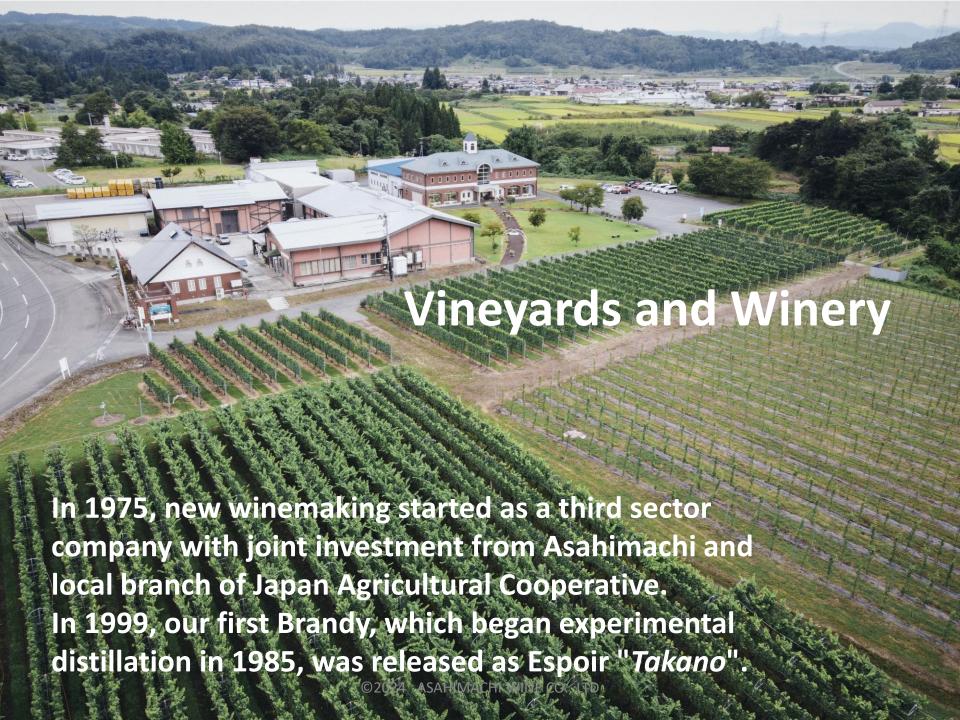

### **Company Outline**

Name: ASAHIMACHI WINE CO., LTD.

President: Hiroyuki Suzuki, Mayor of Asahimachi

**Annual Production:** 340,000 bottles

- Won multiple Awards at the Japan Wine Contest
- Received a visit by the crown prince

(current Emperor of Japan)

With unwavering commitment to quality, our winemakers are passionate to dedicate for making exceptional wine from the amazing grapes.